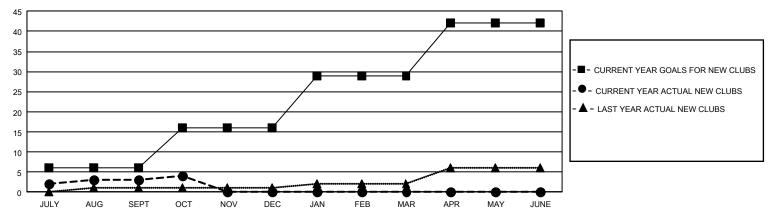

## GOALS AND ACTUAL NEW CLUBS CUMULATIVE

## GMT Constitutional Area 1, Group D

REPORT DOES NOT INCLUDE CLUBS IN UNDISTRICTED AREAS.

| Clubs         |               |             |               | Members               |                        |                         |                                                    |  |
|---------------|---------------|-------------|---------------|-----------------------|------------------------|-------------------------|----------------------------------------------------|--|
|               | RESULTS FOR   | R 2020-2021 |               | RESULTS FOR 2020-2021 |                        |                         |                                                    |  |
| QUARTER       | NEW CLUB GOAL | NEW CLUBS   | DROPPED CLUBS | QUARTER MEME          | BER GROWTH NET<br>GOAL | MEMBER GROWTH<br>ACTUAL | DROPPED<br>MEMBERS ACTUAL<br>(including transfers) |  |
| JULY/AUG/SEPT | 18            | 3           | 6             | JULY/AUG/SEPT         | 251                    | 533                     | 573                                                |  |
| OCT/NOV/DEC   | 30            | 1           | 0             | OCT/NOV/DEC           | 323                    | 185                     | 199                                                |  |
| JAN/FEB/MAR   | 39            | 0           | 0             | JAN/FEB/MAR           | 383                    | 0                       | 0                                                  |  |
| APR/MAY/JUNE  | 39            | 0           | 0             | APR/MAY/JUNE          | 319                    | 0                       | 0                                                  |  |