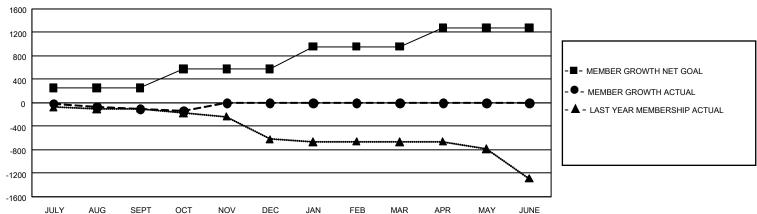

## GOALS AND ACTUAL MEMBERS CUMULATIVE

| DROPPED CLUBS: 6  |     | 223 CLUBS OF 1,097 ADDED 1 OR<br>MORE NEW MEMBERS | GENDER DISTRIBUTION             |                 |       |
|-------------------|-----|---------------------------------------------------|---------------------------------|-----------------|-------|
|                   |     |                                                   | MALE                            | 19,598 (71.22%) |       |
|                   |     |                                                   | FEMALE                          | 7,919 (28.78%)  |       |
| DROPPED MEMBERS   |     |                                                   |                                 | ,               |       |
| DECEASED          | 156 | CLICK HERE FOR CUMULATIVE                         | TOTAL FAMILY UNIT MEMBERS       |                 | 5,570 |
| CLUB CANCELLED 34 |     | MEMBERSHIP DATA                                   |                                 |                 |       |
| OTHER             | 582 |                                                   | FAMILY MEMBERS PAYING HALF DUES |                 | 2,858 |
| TOTAL             | 772 |                                                   |                                 |                 |       |

## GMT Constitutional Area 1, Group D

REPORT DOES NOT INCLUDE CLUBS IN UNDISTRICTED AREAS.

| Clubs         |               |             |               | Members               |                        |                         |                                                    |  |
|---------------|---------------|-------------|---------------|-----------------------|------------------------|-------------------------|----------------------------------------------------|--|
|               | RESULTS FOR   | R 2020-2021 |               | RESULTS FOR 2020-2021 |                        |                         |                                                    |  |
| QUARTER       | NEW CLUB GOAL | NEW CLUBS   | DROPPED CLUBS | QUARTER MEME          | BER GROWTH NET<br>GOAL | MEMBER GROWTH<br>ACTUAL | DROPPED<br>MEMBERS ACTUAL<br>(including transfers) |  |
| JULY/AUG/SEPT | 18            | 3           | 6             | JULY/AUG/SEPT         | 251                    | 533                     | 573                                                |  |
| OCT/NOV/DEC   | 30            | 1           | 0             | OCT/NOV/DEC           | 323                    | 185                     | 199                                                |  |
| JAN/FEB/MAR   | 39            | 0           | 0             | JAN/FEB/MAR           | 383                    | 0                       | 0                                                  |  |
| APR/MAY/JUNE  | 39            | 0           | 0             | APR/MAY/JUNE          | 319                    | 0                       | 0                                                  |  |